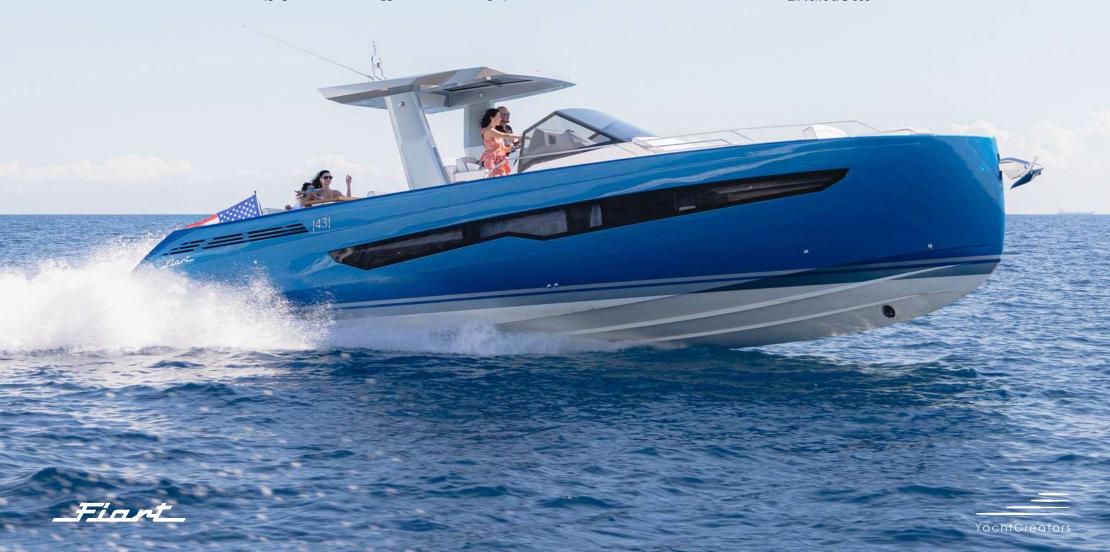

## Fiart 43 SEAWALKER

The 43 Seawalker is the culmination of decades of superb Italian craftsmanship & design. Featuring a walkaround deck with a modular layout, the 43 Seawalker gives owners the freedom to enjoy the ocean to the fullest, without compromising either interior space or comfort.