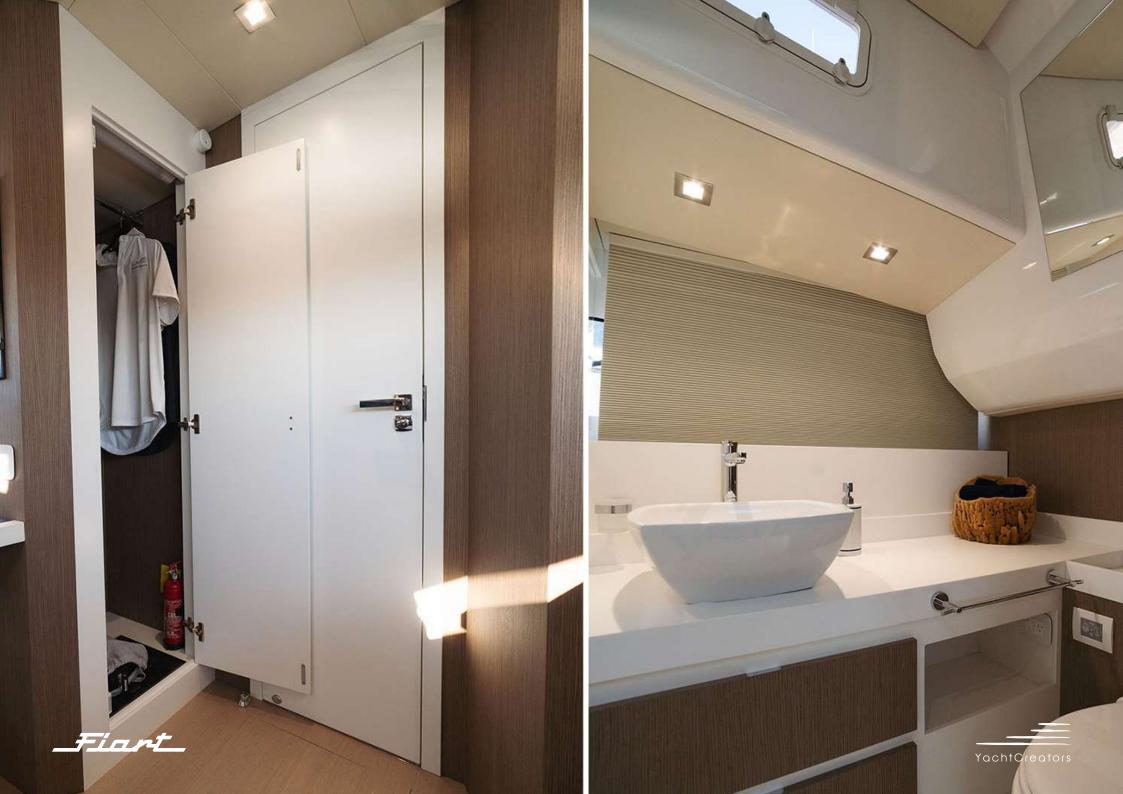

## Fiart 43 SEAWALKER

The 43 Seawalker is the culmination of decades of superb Italian craftsmanship & design. Featuring a walkaround deck with a modular layout, the 43 Seawalker gives owners the freedom to enjoy the ocean to the fullest, without compromising either interior space or comfort.