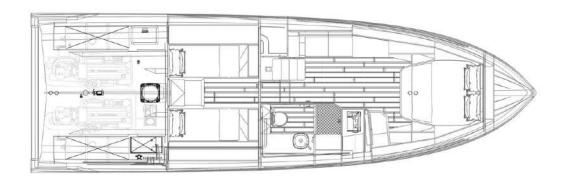

## **DECK PLANS**

## Fiart 43 SEAWALKER

The 43 Seawalker is the culmination of decades of superb Italian craftsmanship & design. Featuring a walkaround deck with a modular layout, the 43 Seawalker gives owners the freedom to enjoy the ocean to the fullest, without compromising either interior space or comfort.