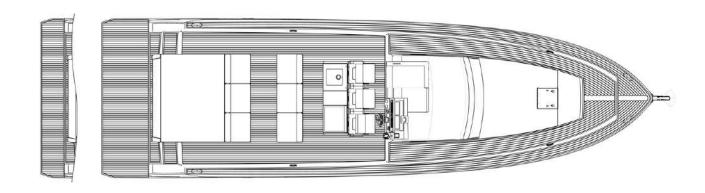

## Fiart 43 SEAWALKER



The 43 Seawalker is the culmination of decades of superb Italian craftsmanship & design. Featuring a walkaround deck with a modular layout, the 43 Seawalker gives owners the freedom to enjoy the ocean to the fullest, without compromising either interior space or comfort.



## **SPECIFICATIONS**



















2x Volvo IPS 600



## **DECK PLANS**

























## THE YACHTCREATORS OWNERSHIP PROGRAM

We want buying and owning a Fiart to be exciting and stress-free so we created an industry-first offering that sticks to this promise from the moment you're introduced to our brand.

**TRAINING.** Your Fiart will be delivered by one of our professional fleet captains who will dedicate up to 4 hours with you to ensure that you understand your boat, how to maintain it, and even some helm time!

**FIRST TRIP.** You'll be armed with training and itching to do your first cruise, but it's common that you will forget some things once the distractions of friends, music, and other boats come into play so let's take the scary away... one of our captains will accompany you on your first trip (up to 4hrs) to help jog the memory and make y