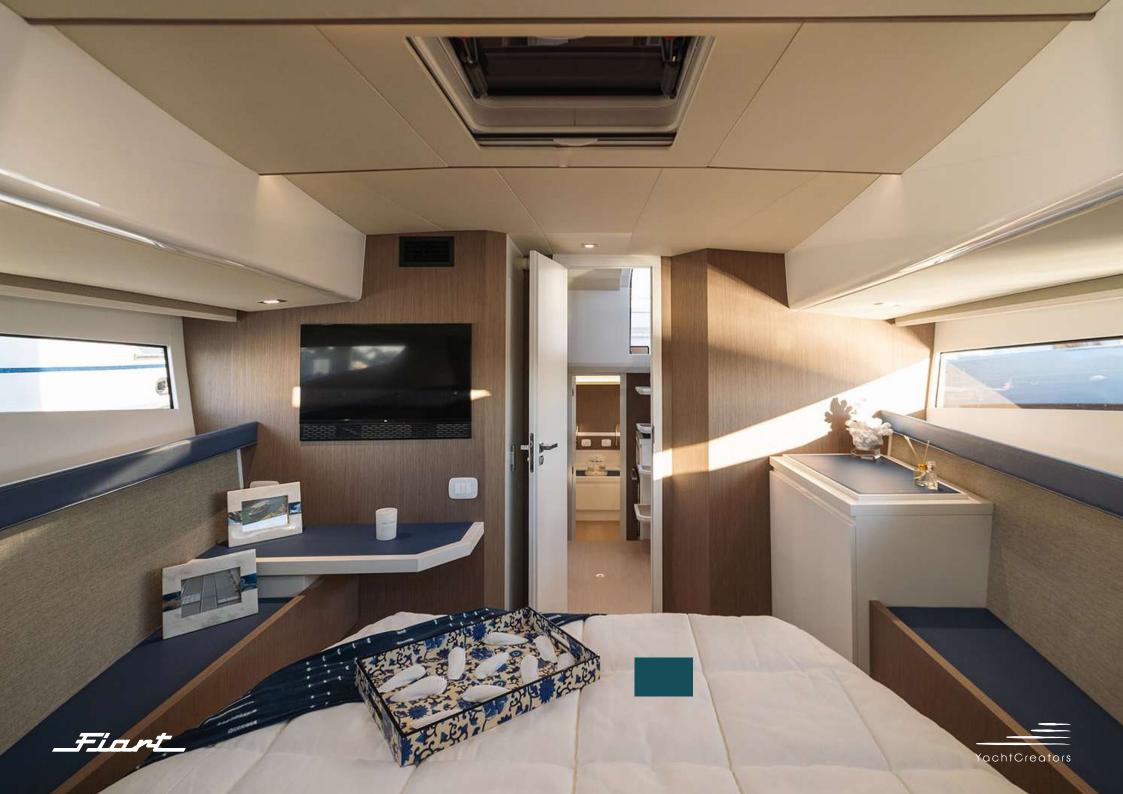

## Fiart 43 SEAWALKER

The 43 Seawalker is the culmination of decades of superb Italian craftsmanship & design. Featuring a walkaround deck with a modular layout, the 43 Seawalker gives owners the freedom to enjoy the ocean to the fullest, without compromising either interior space or comfort.