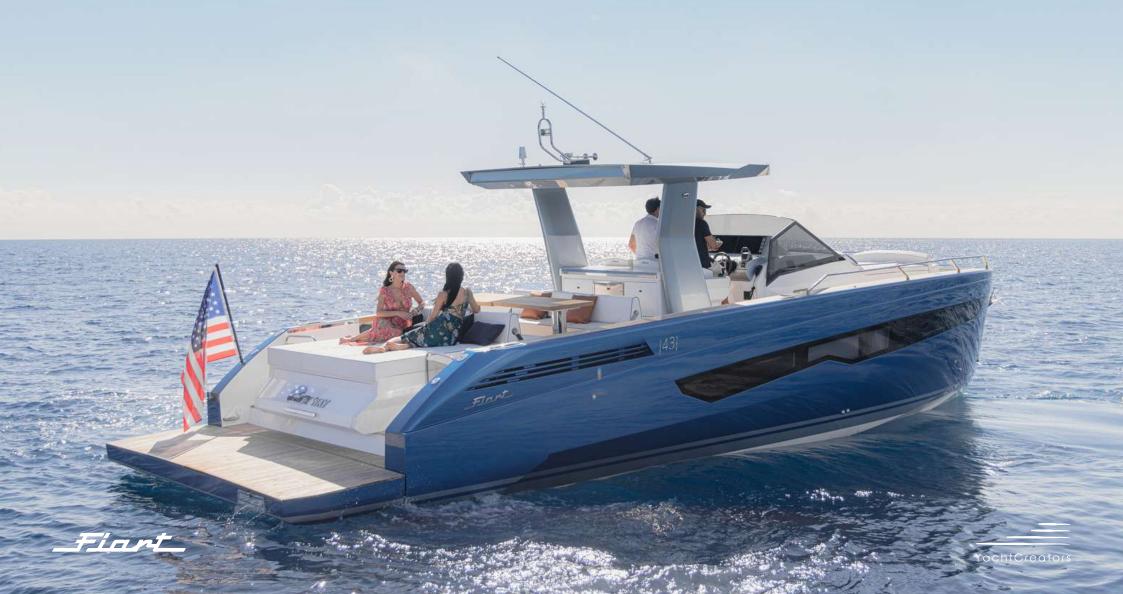

## Fiart 43 SEAWALKER

The 43 Seawalker is the culmination of decades of superb Italian craftsmanship & design. Featuring a walkaround deck with a modular layout, the 43 Seawalker gives owners the freedom to enjoy the ocean to the fullest, without compromising either interior space or comfort.