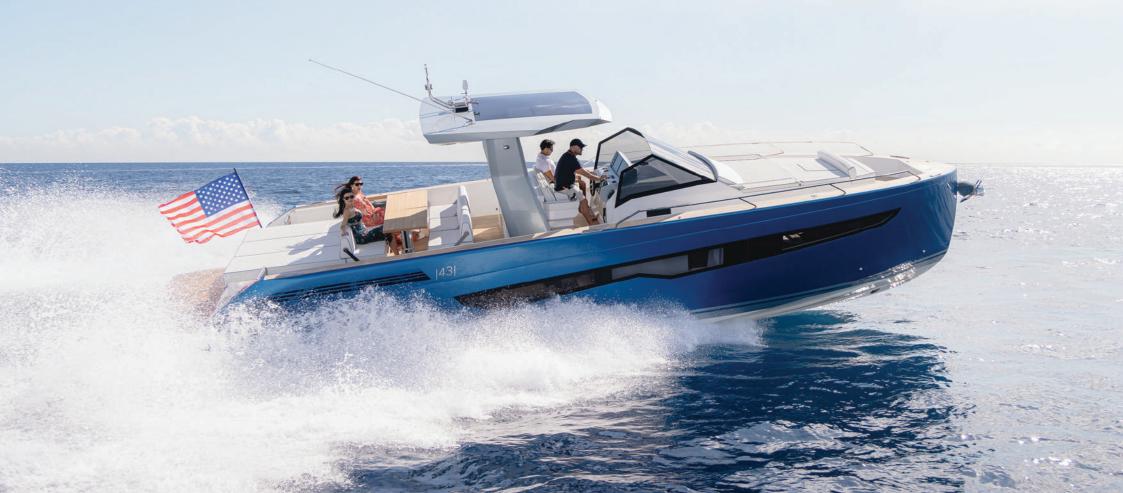

## Fiart 43 SEAWALKER

The 43 Seawalker is the culmination of decades of superb Italian craftsmanship & design. Featuring a walkaround deck with a modular layout, the 43 Seawalker gives owners the freedom to enjoy the ocean to the fullest, without compromising either interior space or comfort.