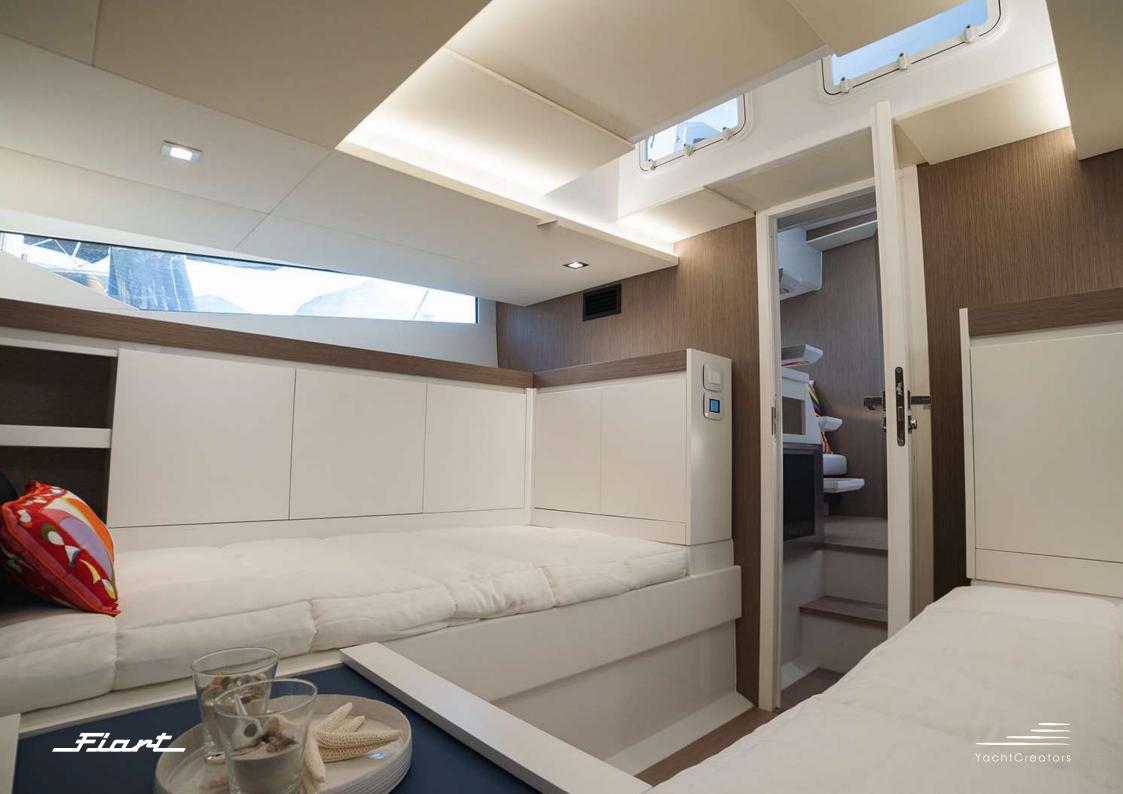

## Fiart 43 SEAWALKER

The 43 Seawalker is the culmination of decades of superb Italian craftsmanship & design. Featuring a walkaround deck with a modular layout, the 43 Seawalker gives owners the freedom to enjoy the ocean to the fullest, without compromising either interior space or comfort.