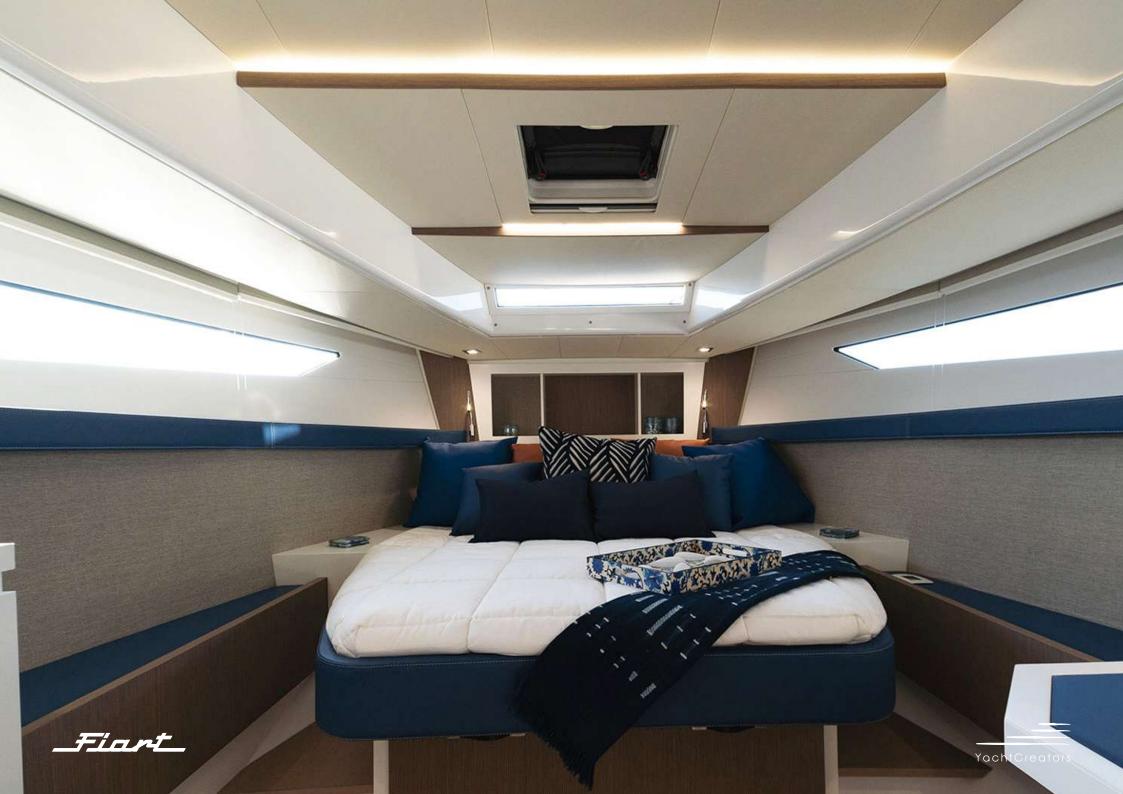

## Fiart 43 SEAWALKER

The 43 Seawalker is the culmination of decades of superb Italian craftsmanship & design. Featuring a walkaround deck with a modular layout, the 43 Seawalker gives owners the freedom to enjoy the ocean to the fullest, without compromising either interior space or comfort.