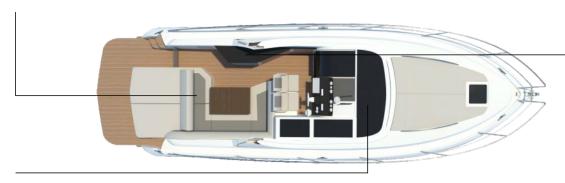

Optional Hydraulic swim platform

Custom colour hard top with a 170 x 136 cm opening

Portlights let fresh air circulate through cabins, head, and saloon

Cockpit sitting area easily accommodates up to six people, in addition to the 2 x 2 m sunbed in the back

Cockpit galley complete with gas cooker, 80 I refrigerator, and sink

Full-beam panoramic windows allow for an abundance of natural daylight in the saloon

Saloon sofa accommodates up to four people

Large double berth in the stern cabin of 190 x 150 cm surface