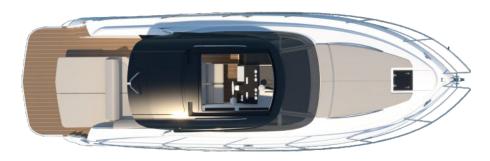

Optional Hydraulic swim platform

Custom colour hard top with a 170 x 136 cm opening

Portlights let fresh air circulate through cabins, head, and saloon

Cockpit sitting area easily accommodates up to six people, in addition to the 2 x 2 m sunbed in the back

Cockpit galley complete with gas cooker, 80 I refrigerator, and sink

Full-beam panoramic windows allow for an abundance of natural daylight in the saloon

Saloon sofa accommodates up to four people

Large double berth in the stern cabin of 190 x 150 cm surface