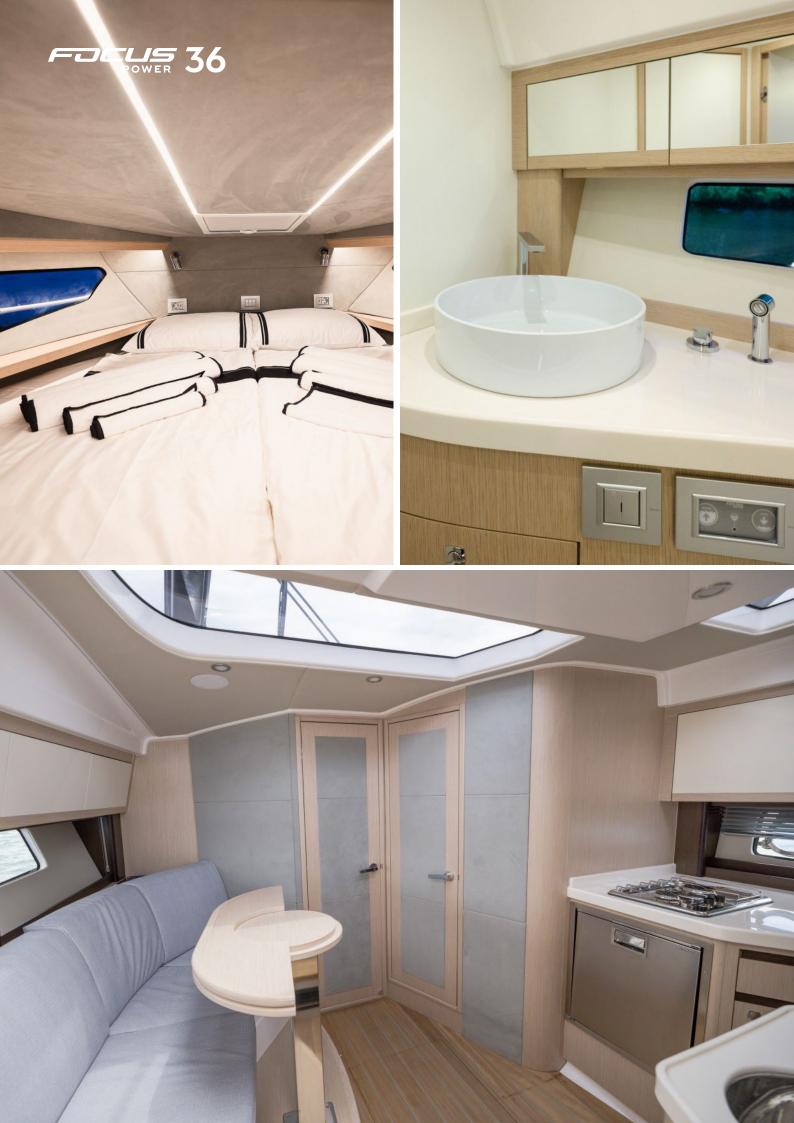

Cockpit galley complete with gas cooker, 80 I refrigerator, and sink

Full-beam panoramic windows allow for an abundance of natural daylight in the saloon

Saloon sofa accommodates up to four people

Large double berth in the stern cabin of 190 x 150 cm surface

Bathroom with standing shower

Large double berth in the master cabin of 190 x 160 cm surface