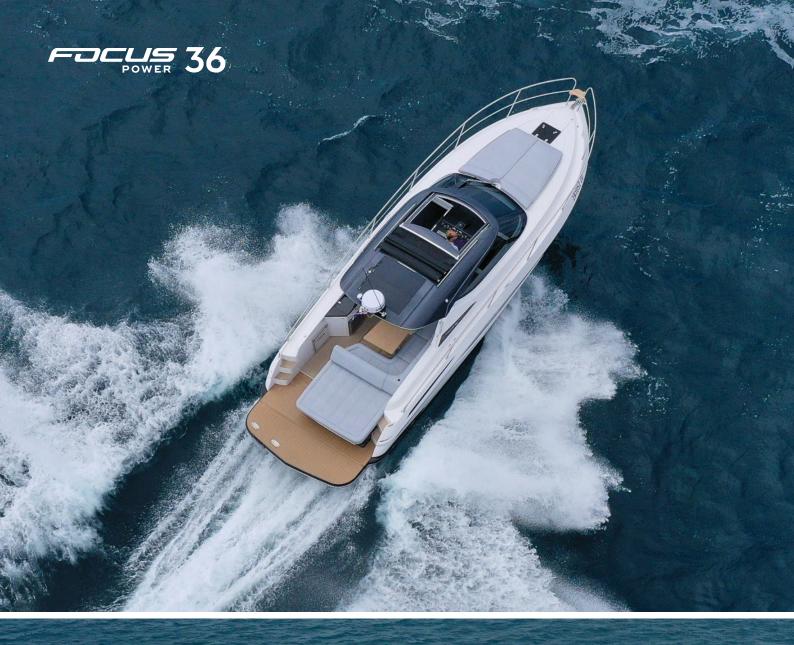

Optional Hydraulic swim platform

Custom colour hard top with a 170 x 136 cm opening

Portlights let fresh air circulate through cabins, head, and saloon

Cockpit sitting area easily accommodates up to six people, in addition to the 2 x 2 m sunbed in the back