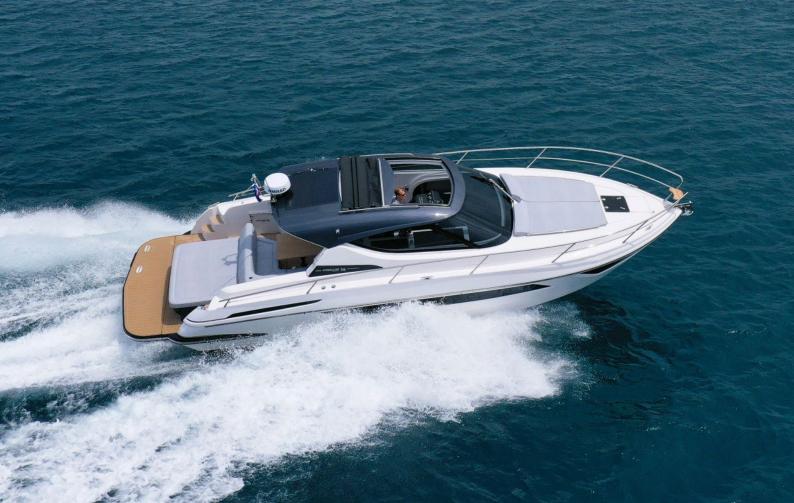

Optional Hydraulic swim platform

Custom colour hard top with a 170 x 136 cm opening

Portlights let fresh air circulate through cabins, head, and saloon

Cockpit sitting area easily accommodates up to six people, in addition to the 2 x 2 m sunbed in the back