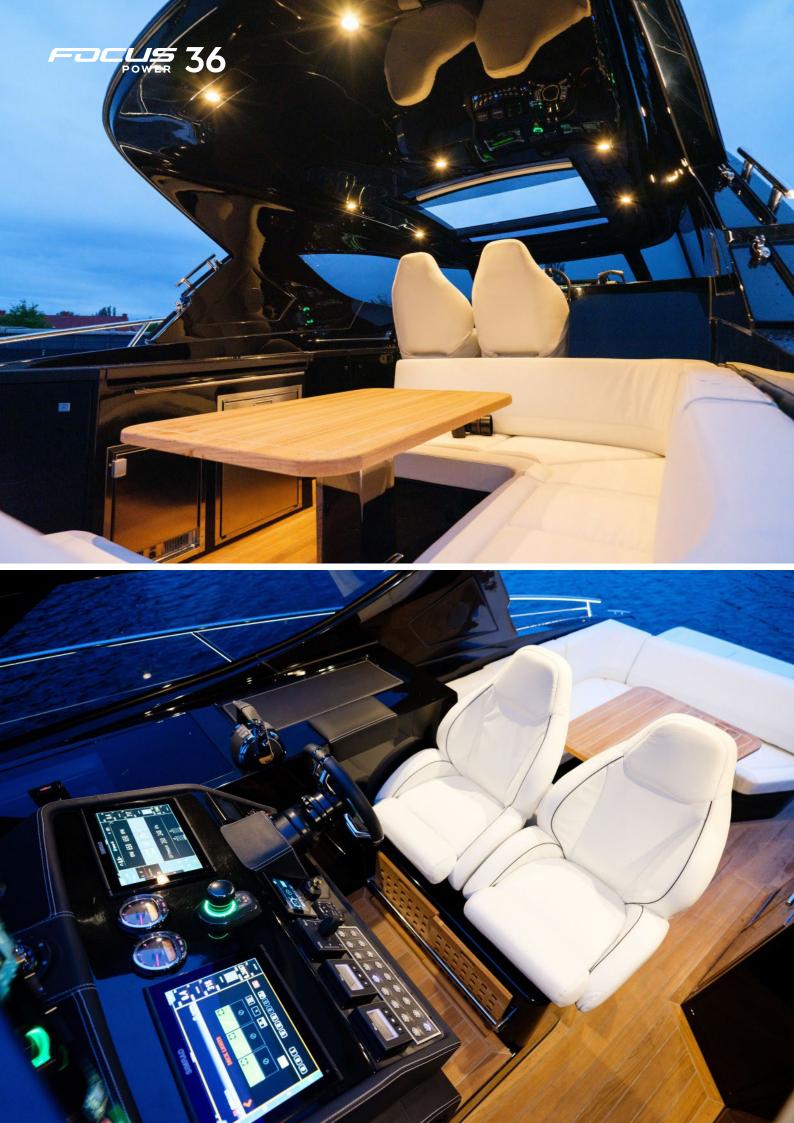

Cockpit galley complete with gas cooker, 80 I refrigerator, and sink

Full-beam panoramic windows allow for an abundance of natural daylight in the saloon

Saloon sofa accommodates up to four people

Large double berth in the stern cabin of 190 x 150 cm surface

Bathroom with standing shower

Large double berth in the master cabin of 190 x 160 cm surface