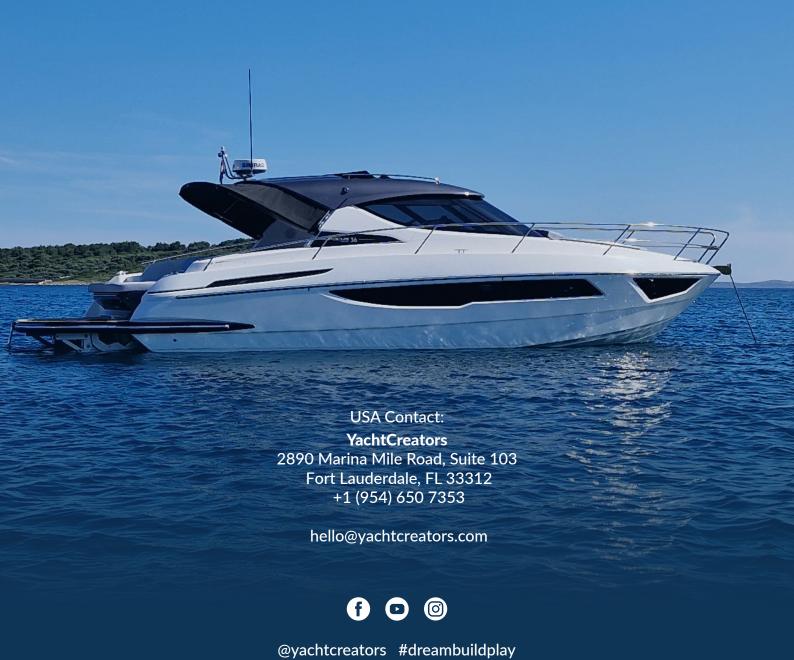

ng area easily accommodates up to six people, in addition to the 2 x 2 m sunbed in the back

Cockpit galley complete with gas cooker, 80 I refrigerator, and sink



Full-beam panoramic windows allow for an abundance of natural daylight in the saloon

Saloon sofa accommodates up to four people



Large double berth in the stern cabin of 190 x 150 cm surface

Bathroom with standing shower

Large double berth in the master cabin of 190 x 160 cm surface

## FOCUS 36

## **TECHNICAL DATA:**

Length overall: 36 ft Hull length: 35 ft Beam overall: 11.4 ft 13,000 lbs Dry weight: Fuel capacity: 145 gal Fresh water capacity: 37 - 74 gal Passengers: 10 Cabins + saloon: 2 + 1 Number of berths: 4 + 1 **Declaration of Conformity:** CE Design Category: В Certification: IMCI Design: **Tony Castro**