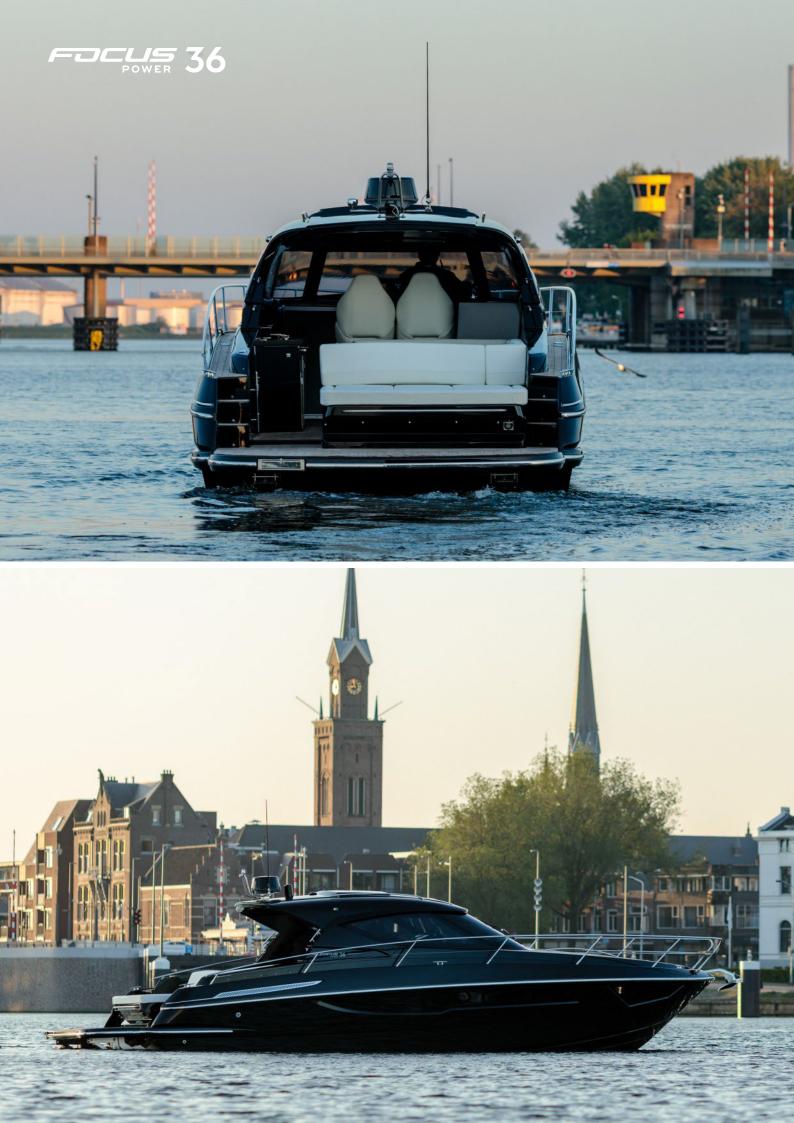

Optional Hydraulic swim platform

Custom colour hard top with a 170 x 136 cm opening

Portlights let fresh air circulate through cabins, head, and saloon

Cockpit sitting area easily accommodates up to six people, in addition to the 2 x 2 m sunbed in the back

Cockpit galley complete with gas cooker, 80 I refrigerator, and sink

Full-beam panoramic windows allow for an abundance of natural daylight in the saloon

Saloon sofa accommodates up to four people

Large double berth in the stern cabin of 190 x 150 cm surface