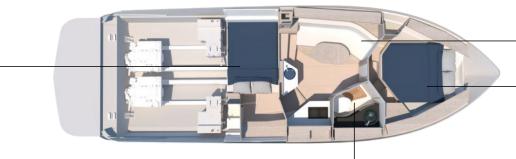

Cockpit galley complete with gas cooker, 80 I refrigerator, and sink

Full-beam panoramic windows allow for an abundance of natural daylight in the saloon

Saloon sofa accommodates up to four people

Large double berth in the stern cabin of 190 x 150 cm surface

Bathroom with standing shower

Large double berth in the master cabin of 190 x 160 cm surface