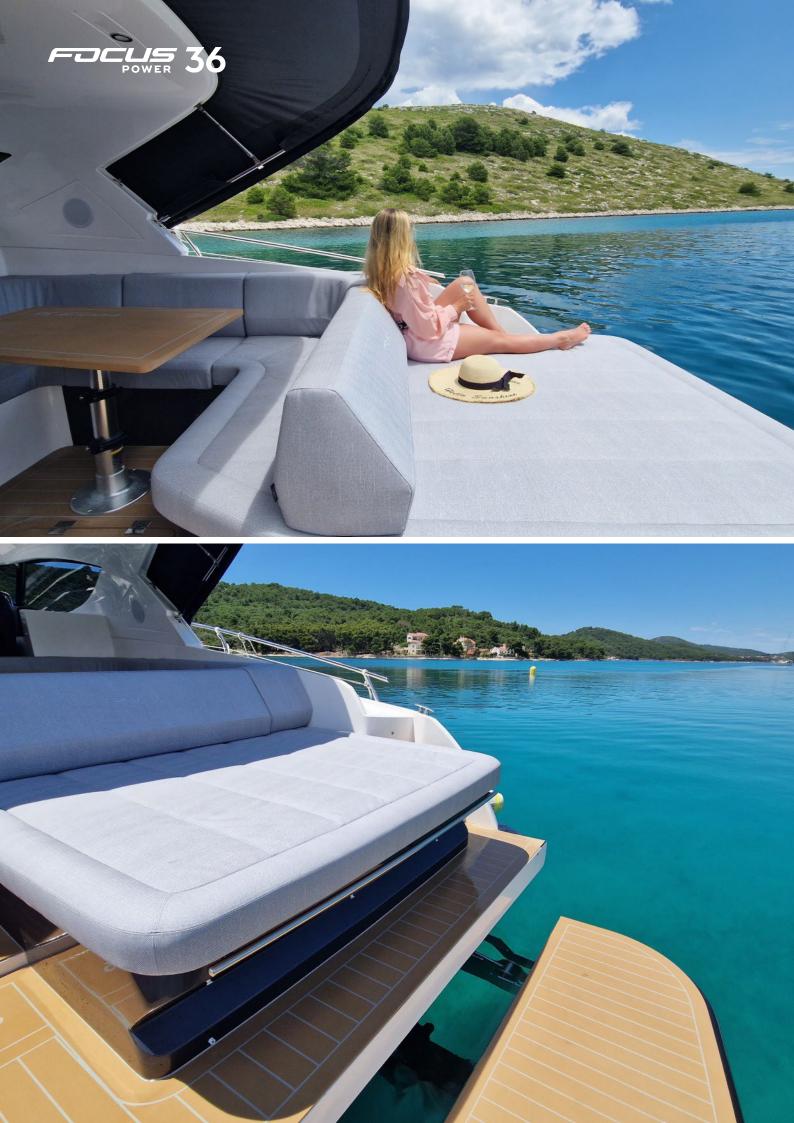

Optional Hydraulic swim platform

Custom colour hard top with a 170 x 136 cm opening

Portlights let fresh air circulate through cabins, head, and saloon

Cockpit sitting area easily accommodates up to six people, in addition to the 2 x 2 m sunbed in the back