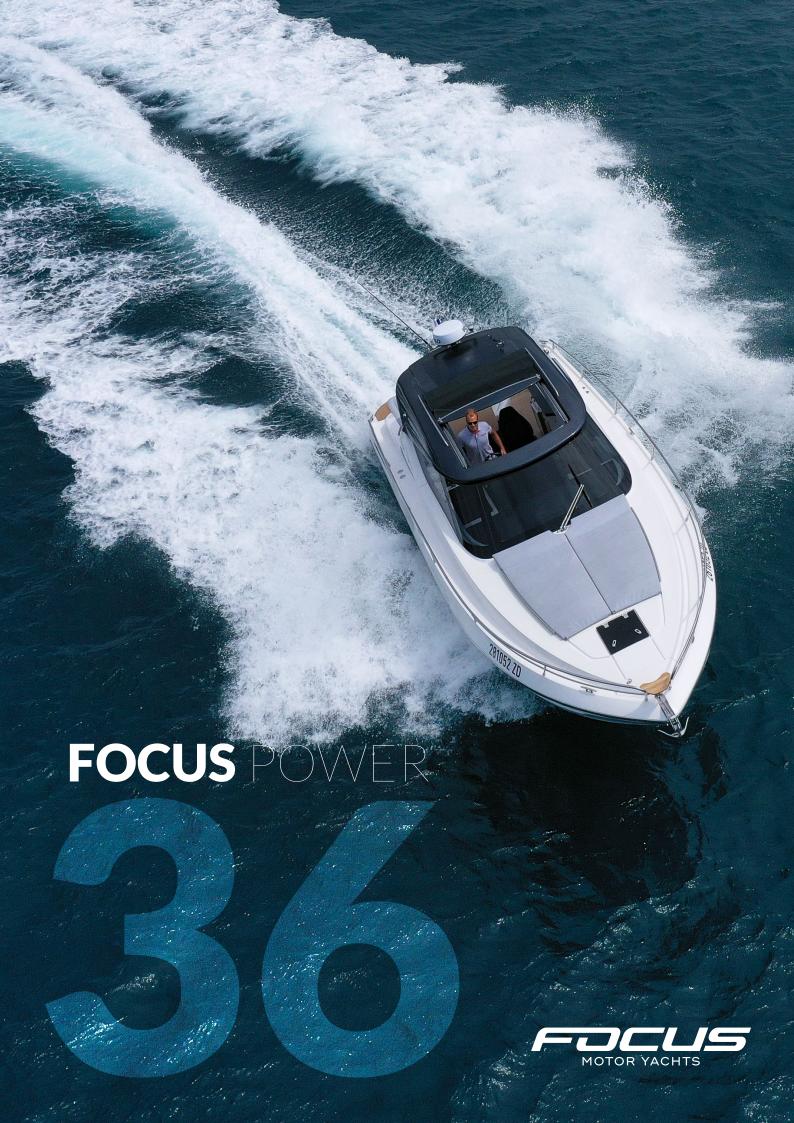

Optional Hydraulic swim platform

Custom colour hard top with a 170 x 136 cm opening



Portlights let fresh air circulate through cabins, head, and saloon



Cockpit sitting area easily accommodates up to six people, in addition to the 2 x 2 m sunbed in the back

Cockpit galley complete with gas cooker, 80 I refrigerator, and sink



Full-beam panoramic windows allow for an abundance of natural daylight in the saloon

Saloon sofa accommodates up to four people



Large double berth in the stern cabin of 190 x 150 cm surface

Bathroom with standing shower

Large double berth in the master cabin of 190 x 160 cm surface

## FOCUS 36

## **TECHNICAL DATA:**

Length overall: 36 ft Hull length: 35 ft Beam overall: 11.4 ft 13,000 lbs Dry weight: Fuel capacity: 145 gal Fresh water